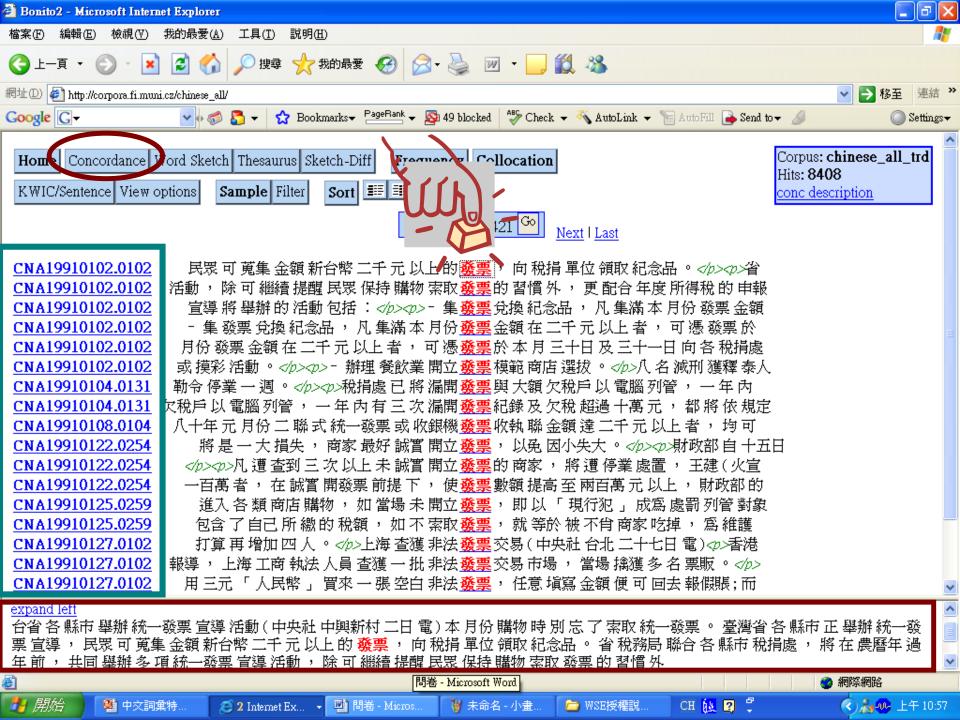

# CWN: Chinese Wordnet

- 8,000 lemmas,
- 20,000 senses and 5,000 facets
- Each sense is attested by at least 4 corpus sentences
- Each attested sense has up to 20 sentences manually sense-tagged in Sinica Corpus
- Semi-automatic sense-tagging of complete corpus in process