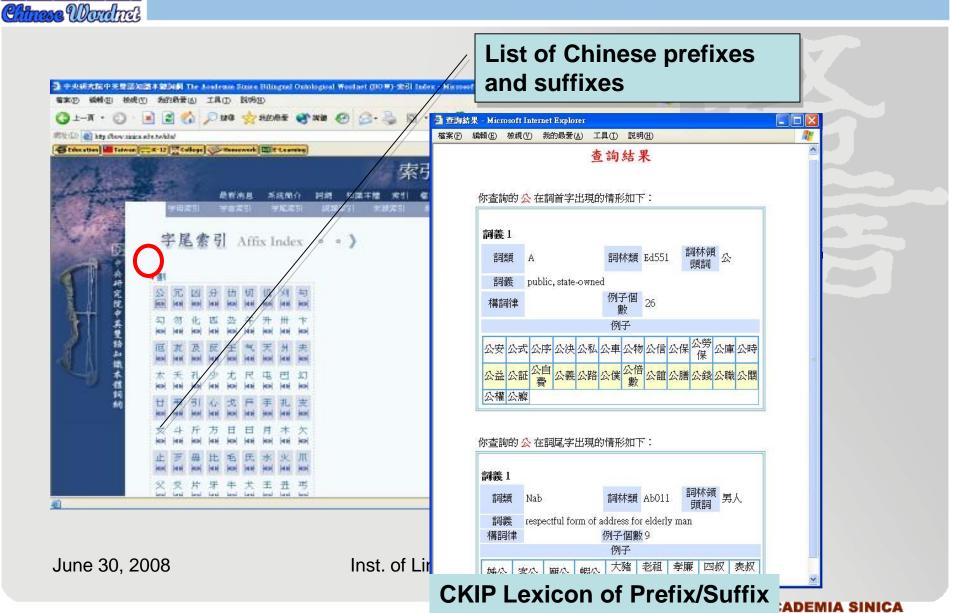

### **Background**: Historical Milestones

- 1986: CKIP (Chinese Knowledge Information Processing) Group and First Chinese Lexical KnowledgeBase Project (Ching-chun Hsieh and Keh-Jiann Chen, Funded by ITRI)
- 1990: First Chinese Corpus Project: Linguistic Analysis of Computerized Classical and Modern Chinese Text-Corpora- A Pilot Study in Chinese Corpus Linguistics (Chu-Ren Huang and Paul Thompson, funded by CCK Foundation)

# Historical Milestones II

- 1989: CKIP Electronic Dictionary
- 1992: Modern Chinese Corpus (1 million words)
- 1993: Pre-Qin Corpus (P.C. Wei, Thompson, Huang, Chen)
- 1994: Sinica Corpus 1.0: First balanced and tagged Mandarin Chinese Corpus
- 1995: CKIP Lexicon with Grammatical Information