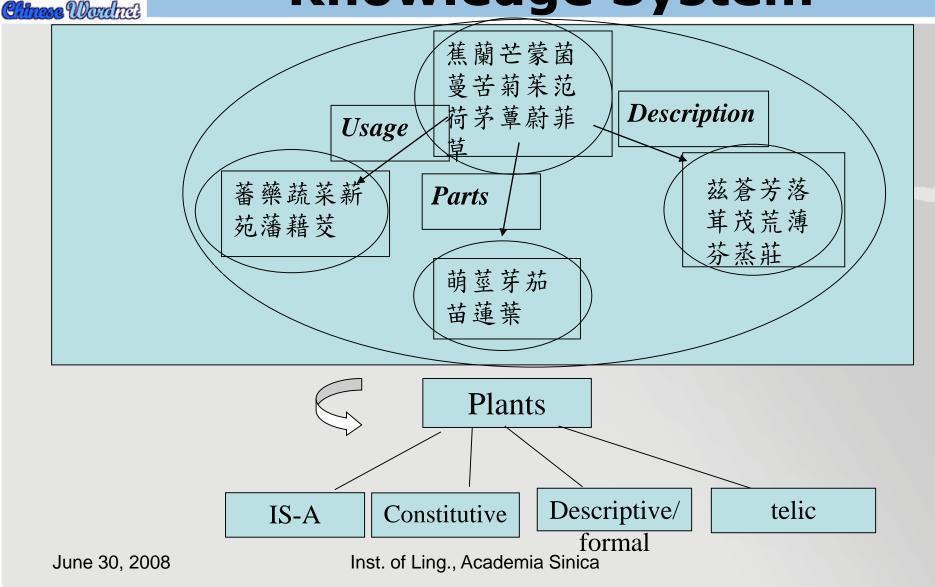

# CWN: Chinese Wordnet

- 8,000 lemmas,
- 20,000 senses and 5,000 facets
- Each sense is attested by at least 4 corpus sentences
- Each attested sense has up to 20 sentences manually sense-tagged in Sinica Corpus
- Semi-automatic sense-tagging of complete corpus in process