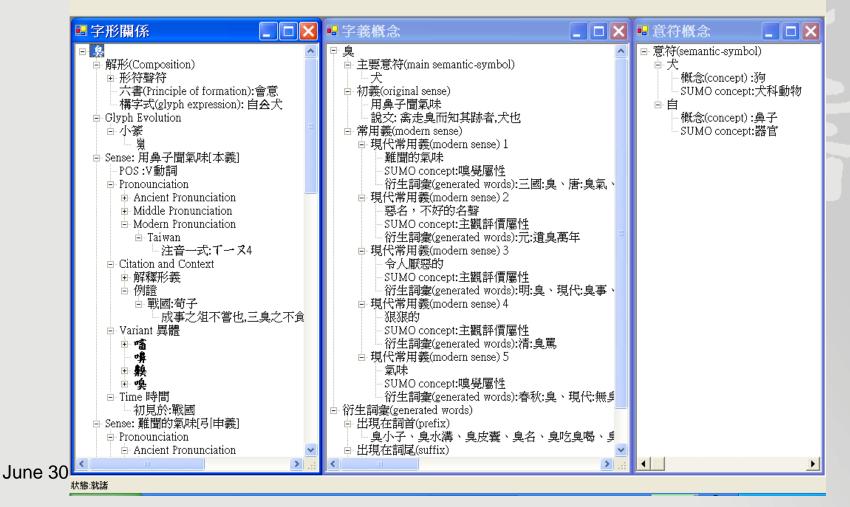

# CWN: Chinese Wordnet

- 8,000 lemmas,
- 20,000 senses and 5,000 facets
- Each sense is attested by at least 4 corpus sentences
- Each attested sense has up to 20 sentences manually sense-tagged in Sinica Corpus
- Semi-automatic sense-tagging of complete corpus in process